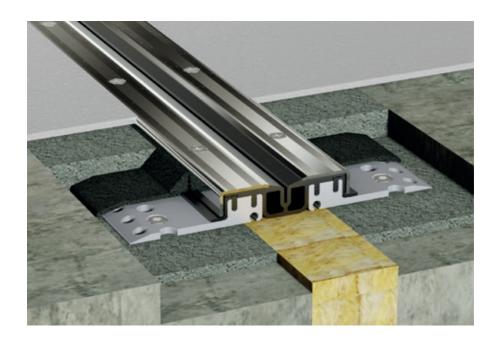

## ALTERNATIVE INSTALLATION FOR MIGUTAN PROFILES WITHOUT CONNECTION JOINT

## **Advantages:**

- Symplified installation process as additional application of connection joint is not necessary – time saving included
- Cost saving by ommiting connection joint and AAP Profile
- Installation of the profile can take place chronologically independent of covering
- Movement joint is sealed and trafficable before application of covering
- Easy to maintain