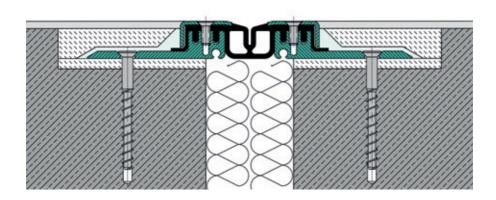

## ALTERNATIVE INSTALLATION FOR MIGUTAN PROFILES WITHOUT CONNECTION JOINT

## **Advantages:**

- Symplified installation process as additional application of connection joint is not necessary – time saving included
- Cost saving by ommiting connection joint and AAP Profile
- Installation of the profile can take place chronologically independent of covering
- Movement joint is sealed and trafficable before application of covering
- Easy to maintain

## **Technical data:**

Technical data for MIGUTAN expansion joints with short sheets are valid with respect to loads and absorption of movement

Would you like to learn more about MIGUA Evolution? **Please do not hesitate to contact us.** 