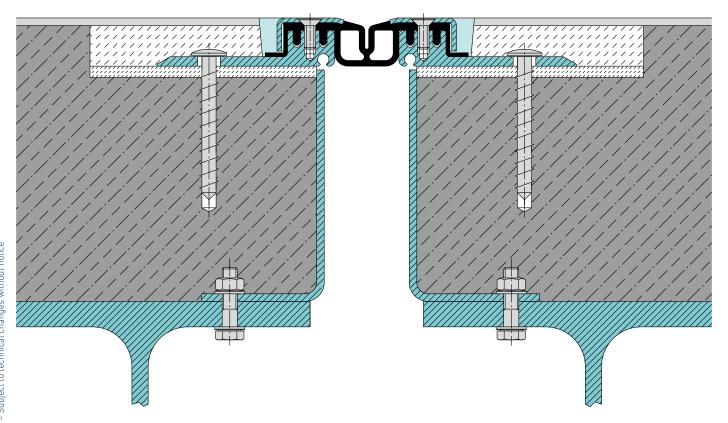

#### APPLICATION EXAMPLES

**FP 90/25 NI installation suggestion:** MIGUTAN joint construction with short AAS sheets in conjunction with hard-aggregate floor screed or asphalt without area seal

**FP 90/25 NI installation suggestion:** MIGUTAN joint construction with short AAS sheet laid on raw concrete floor