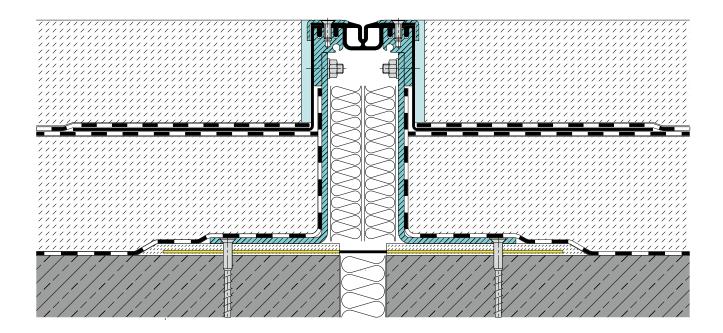

#### APPLICATION EXAMPLES

**Installation suggestion:** MIGUTAN expansion joint constructions with high profile structure in combination with a Migupren FlamLINE joint sealing tape as a vapour barrier.

**Installation suggestion:** MIGUTAN joint construction in conjunction with long AAS sheets in conjunction with insulated structures