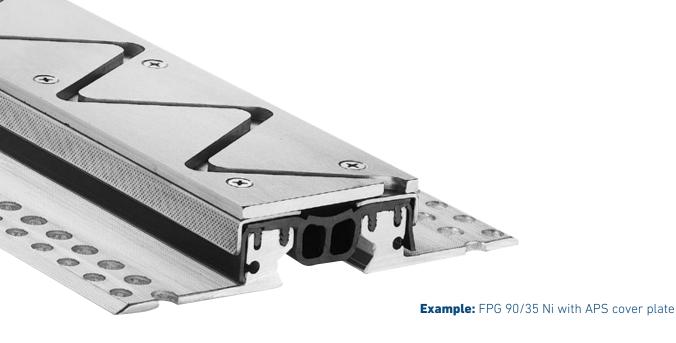

#### APPLICATION EXAMPLES

**Example:** FPG 90/25 Ni with toothed APS cover plate APS

Installation suggestion: Expansion joint combinations FP  $\dots$ /25 NI (short AAS sheets) with FP  $\dots$ /45 NI (long AAS sheets) with APG cover plate for wide joints