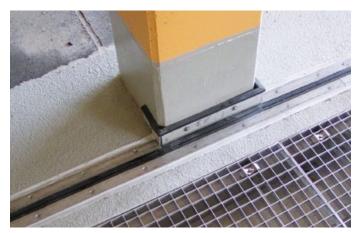

#### APPLICATION EXAMPLES

**FP 90/25 NI installation suggestion:** MIGUTAN joint construction with short AAS sheets in conjunction with hard-aggregate floor screed or asphalt without area seal

**FP 90/25 NI installation suggestion:** MIGUTAN joint construction with short AAS sheet laid on raw concrete floor