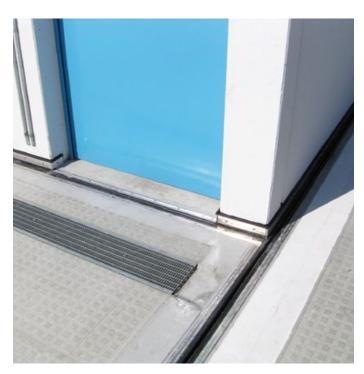

stainless steel cover plate APG** in conjunction with the expansion joints from the range FP(G) 80 NI, FP(G) 90 NI, FP(G) 110 NI, FP 130 NI and FP 155 NI. When using the cover plates, no accommodation for settlement is possible.



#### APPLICATION EXAMPLES



**Example:** FPG 90/25 Ni with toothed APS cover plate APS





Installation suggestion: Expansion joint combinations FP  $\dots$ /25 NI (short AAS sheets) with FP  $\dots$ /45 NI (long AAS sheets) with APG cover plate for wide joints



www.migua.com | info@migua.com 03/2024 - Subject to technical changes without notice

# **SYSTEM FP 90**

**EXAMPLES** 





MIGUA®

# **PRACTICAL APPLICATIONS**



Airport Nuremberg, Germany – FP 90; FP 115



Parking deck shopping mall Dresden, Germany



Airport Cologne, Germany – FP 90











Parking garage Berlin, Germany Berlin, Beusselstraße



Airport Berlin Brandenburg, Germany – FP 90 BNI



Refurbishment pedestrian bridge, Eilenburg, Germany



Parking garage Annaberg, Germany – FP 90



Parking garage Weiterstadt, Germany – FP 90



www.migua.com | info@migua.com