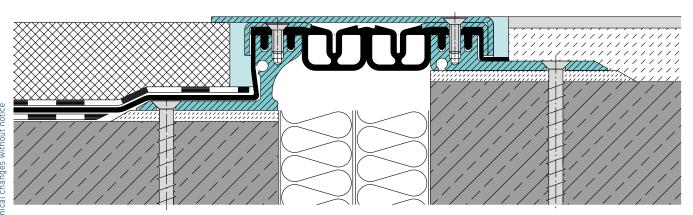

#### APPLICATION EXAMPLES WITH COVER PLATE

All installation proposals presented below must be checked and determined individually for each case according to the respective structural conditions. We have dispensed with the presentation of the functional layers; they must be carried out in accordance with the rules of technology.

All coatings shown below relate to the surface protection system OS 11 or OS 13 according to the guideline "Protection and Repair of Concrete Components" of 1990 and in the version of 2001. When using the previous system OS 3 (simple sealing), please consult our sales service centre first.