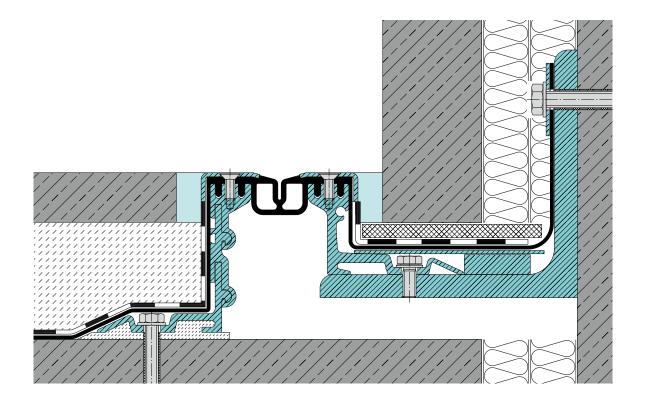

#### APPLICATION EXAMPLES

**Installation suggestion:** expansion joint combination FP 90/60 NI (long AAS sheets) with FP 90/25 NI (short AAS sheets)

**Installation suggestion:** MIGUTAN joint construction with long AAS sheets and factory applied cover plates for extremely wide construction joints

**Installation suggestion:** MIGUTAN joint construction with short AAS sheets and factory-bonded drag plates for very wide construction joints with the lowest possible construction heights.