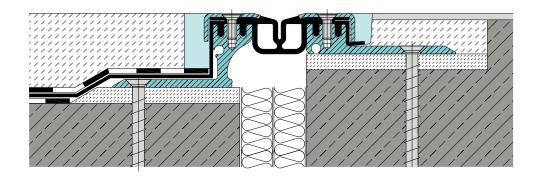

#### APPLICATION EXAMPLES

**FP 90/25 NI installation suggestion:** MIGUTAN joint construction with short AAS sheets in conjunction with hard-aggregate floor screed or asphalt without area seal

**FP 90/25 NI installation suggestion:** MIGUTAN joint construction with short AAS sheet laid on raw concrete floor

**FP 90/25 NI Installation suggestion:** MIGUTAN joint construction with short AAS sheets placed on raw concrete ceiling with sealing surface protection system