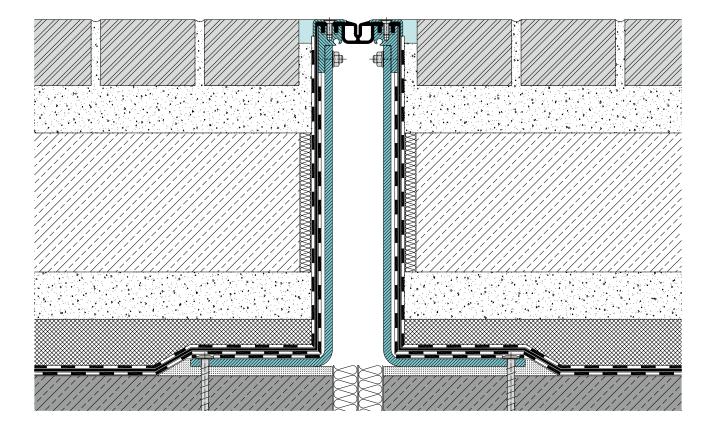

#### APPLICATION EXAMPLES

**FP 90/25 NI installation suggestion:** MIGUTAN joint construction with short AAS sheets in conjunction with hard-aggregate floor screed or asphalt without area seal

**FP 90/25 NI installation suggestion:** MIGUTAN joint construction with short AAS sheet laid on raw concrete floor

**FP 90/25 NI Installation suggestion:** MIGUTAN joint construction with short AAS sheets placed on raw concrete ceiling with sealing surface protection system