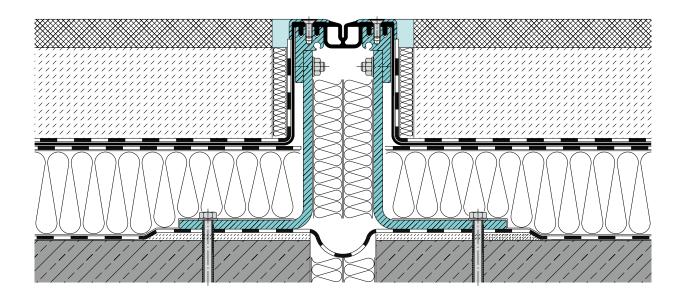

#### APPLICATION EXAMPLES

**Installation suggestion:** MIGUTAN joint construction with long AAS sheets for extremely large construction heights with pressure distribution plate

**Installation suggestion:** MIGUTAN joint construction with long AAS sheets for large construction heights