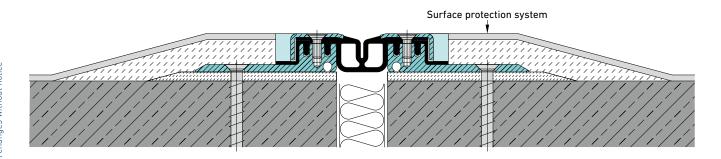

**FP 90/25 NI Installation suggestion:** MIGUTAN joint construction with short AAS sheets placed on raw concrete ceiling with sealing surface protection system