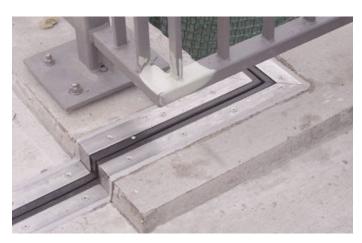

G) 90 NI, FP(G) 110 NI, FP 130 NI and FP 155 NI. When using the cover plates, no accommodation for settlement is possible.



#### APPLICATION EXAMPLES



**Example:** FPG 90/25 Ni with toothed APS cover plate APS





Installation suggestion: Expansion joint combinations FP  $\dots$ /25 NI (short AAS sheets) with FP  $\dots$ /45 NI (long AAS sheets) with APG cover plate for wide joints



www.migua.com | info@migua.com 03/2024 - Subject to technical changes without notice

# **SYSTEM FP 90**

**EXAMPLES** 





MIGUA®

# **PRACTICAL APPLICATIONS**



Airport Nuremberg, Germany – FP 90; FP 115



Parking deck shopping mall Dresden, Germany



Airport Cologne, Germany – FP 90











Parking garage Berlin, Germany Berlin, Beusselstraße



Airport Berlin Brandenburg, Germany – FP 90 BNI



Refurbishment pedestrian bridge, Eilenburg, Germany



Parking garage Annaberg, Germany – FP 90



Parking garage Weiterstadt, Germany – FP 90



www.migua.com | info@migua.com