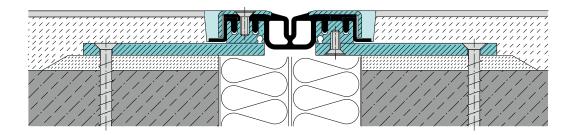

#### APPLICATION EXAMPLES

**Installation suggestion:** MIGUTAN joint construction with long AAS sheets used with over-construction

**Installation suggestion:** MIGUTAN joint construction with long AAS sheets as wall connection in special version

#### APPLICATION EXAMPLES

**Installation suggestion:** MIGUTAN expansion joint constructions with high profile structure in combination with a Migupren FlamLINE joint sealing tape as a vapour barrier.

**Installation suggestion:** MIGUTAN joint construction in conjunction with long AAS sheets in conjunction with insulated structures