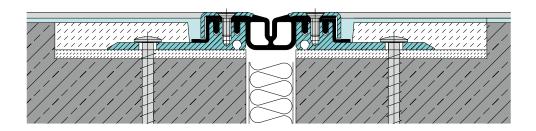

#### APPLICATION EXAMPLES

**FP 90/25 NI installation suggestion:** MIGUTAN joint construction with short AAS sheets in conjunction with hard-aggregate floor screed or asphalt without area seal

**FP 90/25 NI installation suggestion:** MIGUTAN joint construction with short AAS sheet laid on raw concrete floor