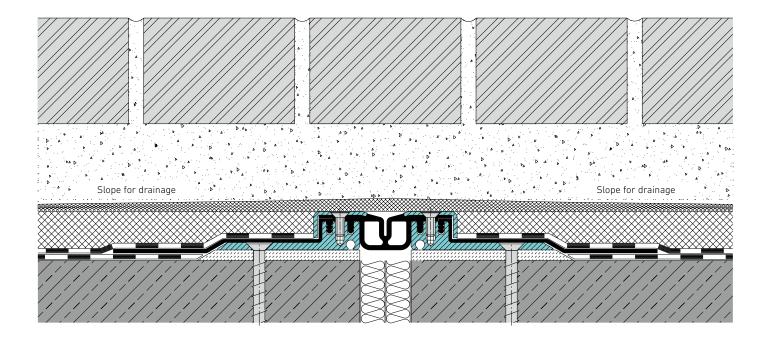

#### APPLICATION EXAMPLES

**Installation suggestion:** MIGUTAN joint construction with long AAS sheets for extremely large construction heights with pressure distribution plate

**Installation suggestion:** MIGUTAN joint construction with long AAS sheets for large construction heights

# APPLICATION EXAMPLES

**Installation suggestion:** MIGUTAN joint construction in conjunction with short AAS sheets in conjunction with additive floors

www.migua.com | info@migua.com 03/2024 – Subject to technical changes without notice