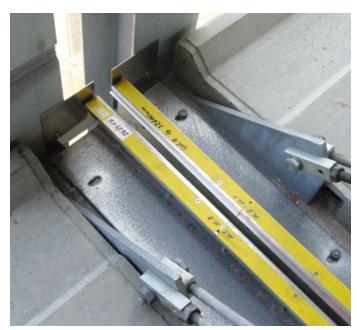

**FP 90/25 NI Installation suggestion:** MIGUTAN joint construction with short AAS sheets placed on raw concrete ceiling with sealing surface protection system