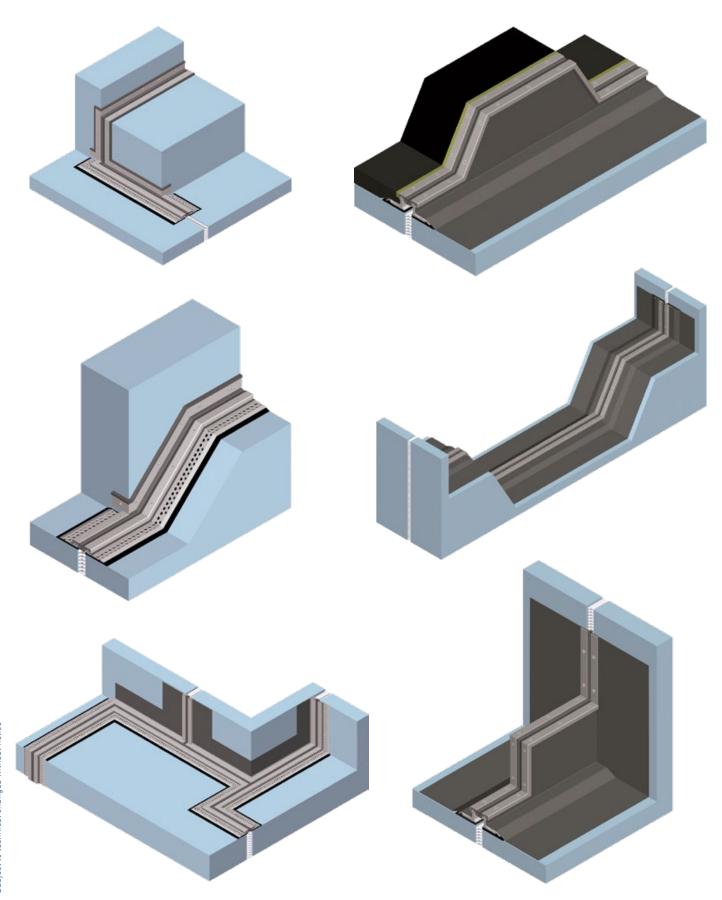

#### APPLICATION EXAMPLES

**FP 90/25 NI installation suggestion:** MIGUTAN joint construction with short AAS sheets in conjunction with hard-aggregate floor screed or asphalt without area seal

**FP 90/25 NI installation suggestion:** MIGUTAN joint construction with short AAS sheet laid on raw concrete floor

**FP 90/25 NI Installation suggestion:** MIGUTAN joint construction with short AAS sheets placed on raw concrete ceiling with sealing surface protection system

#### APPLICATION EXAMPLES

**Installation suggestion:** expansion joint combination FP 90/60 NI (long AAS sheets) with FP 90/25 NI (short AAS sheets)

**Installation suggestion:** MIGUTAN joint construction with long AAS sheets and factory applied cover plates for extremely wide construction joints

**Installation suggestion:** MIGUTAN joint construction with short AAS sheets and factory-bonded drag plates for very wide construction joints with the lowest possible construction heights.

#### APPLICATION EXAMPLES

**Installation suggestion:** MIGUTAN joint construction with long AAS sheets used with over-construction

**Installation suggestion:** MIGUTAN joint construction with long AAS sheets as wall connection in special version

#### APPLICATION EXAMPLES

**Installation suggestion:** MIGUTAN expansion joint constructions with high profile structure in combination with a Migupren FlamLINE joint sealing tape as a vapour barrier.

**Installation suggestion:** MIGUTAN joint construction in conjunction with long AAS sheets in conjunction with insulated structures

#### APPLICATION EXAMPLES

**Installation suggestion:** MIGUTAN joint construction with long AAS sheets for extremely large construction heights with pressure distribution plate

**Installation suggestion:** MIGUTAN joint construction with long AAS sheets for large construction heights

# APPLICATION EXAMPLES

**Installation suggestion:** MIGUTAN joint construction in conjunction with short AAS sheets in conjunction with additive floors

www.migua.com | info@migua.com 03/2024 – Subject to technical changes without notice