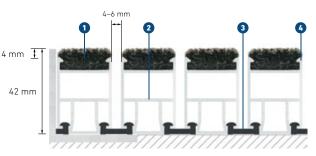

### System Design

- 1 Needle felt carpet
- 2 Aluminium profile
- 3 MIGUA special connector
- Scraping edge