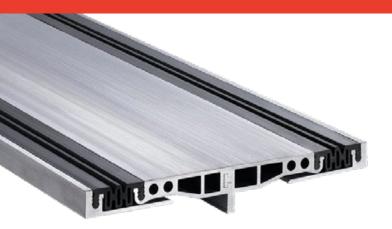

## **MIGUMAX**

SEISMIC RESISTANT EXPANSION JOINT SOLUTIONS

- Insert extensively resistant to oils, acids and bitumen
- 2 Absorbs horizontal and vertical movement
- Standard type with 3 mm upstand of insert
- **3** for flush cover inlay
  - Inserts replaceable at any time
- 4 Efficient load-bearing capacity by special expansion joint cover cores

Side plates and middle section made of solid aluminium with flexible Synca inserts. Corner versions will be designed individually. Details submitted project-wise on request. This expansion joint cover is also available for different joint widths. Details on request.