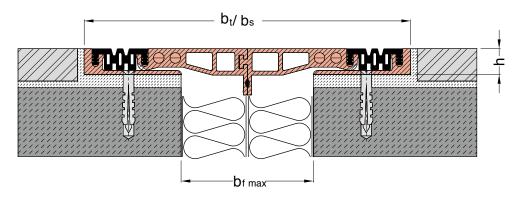

| Expansion joint cover | Joint width<br>max. | Total movement<br>thermal | Total movement seismic | Width total | Installation<br>height | Load bearing capacity |
|-----------------------|---------------------|---------------------------|------------------------|-------------|------------------------|-----------------------|
|                       | bf max<br>[mm]      | Δbf<br>[mm]               | Δbf<br>[mm]            | bt<br>[mm]  | h<br>[mm]              |                       |
| SP 100 55             | 100                 | 32 (±16)                  | 65 (+16/-50)           | 247         | 20                     | Pedestrians           |
| SP 150 55             | 150                 | 32 (±16)                  | 65 (+16/-50)           | 297         | 20                     | Pedestrians           |
| SP 200 55             | 200                 | 32 (±16)                  | 65 (+16/-50)           | 347         | 20                     | Pedestrians           |
| SP 250 55             | 250                 | 32 (±16)                  | 65 (+16/-50)           | 397         | 20                     | Pedestrians           |
| SP 300 55             | 300                 | 32 (±16)                  | 65 (+16/-50)           | 447         | 20                     | Pedestrians           |
| SP 350 55             | 350                 | 32 (±16)                  | 65 (+16/-50)           | 497         | 20                     | Pedestrians           |
| SP 400 55             | 400                 | 32 (±16)                  | 65 (+16/-50)           | 547         | 20                     | Pedestrians           |
| SP 450 55             | 450                 | 32 (±16)                  | 65 (+16/-50)           | 597         | 20                     | Pedestrians           |

Side plates and middle section made of solid aluminium with flexible Synca inserts. Corner versions will be designed individually. Details submitted project-wise on request. This expansion joint cover is also available for different joint widths. Details on request.