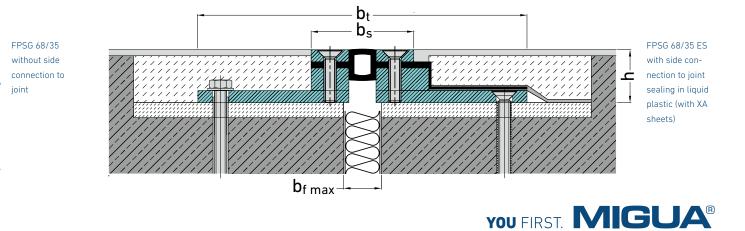

## MIGUTAN

WATERTIGHT EXPANSION JOINT SOLUTIONS

| Expansion joint<br>cover | Joint width<br>max.   | Total<br>movement   | Visible<br>width   | Total width       | Joint<br>height  | Load bearing<br>capacity | Load bearing<br>capacity | Load bearing<br>capacity | Load bearing<br>capacity              |
|--------------------------|-----------------------|---------------------|--------------------|-------------------|------------------|--------------------------|--------------------------|--------------------------|---------------------------------------|
|                          | <b>bf max</b><br>[mm] | <b>∆b</b> f<br>[mm] | <b>b</b> s<br>[mm] | <b>bt</b><br>[mm] | <b>h</b><br>[mm] | [kN]                     | [kN]                     | [kN]                     | <b>solid plastic tyres</b><br>[kg/mm] |
| FPSG 68/25 ES            | 25                    | 10 (±5)             | 68                 | 218               | 25               | 35                       | 600                      | 130                      | 12,5                                  |
| FPSG 68/30 ES            | 25                    | 10 (±5)             | 68                 | 218               | 30               | 35                       | 600                      | 130                      | 12,5                                  |
| FPSG 68/35 ES            | 25                    | 10 (±5)             | 68                 | 218               | 35               | 35                       | 600                      | 130                      | 12,5                                  |
| FPSG 68/40 ES            | 25                    | 10 (±5)             | 68                 | 218               | 40               | 35                       | 600                      | 130                      | 12,5                                  |

## Production length: 1,98 m

Intersections and end pieces can be manufactured according to your requirements. The installation should be done by experienced companies. Variations on request. The system can be installed with and without connection joint. With connection joint and combined with a coating system 100% watertightness is possible. Material: medium-affected: alloy 304 or 316 TiSub-construction: on request.