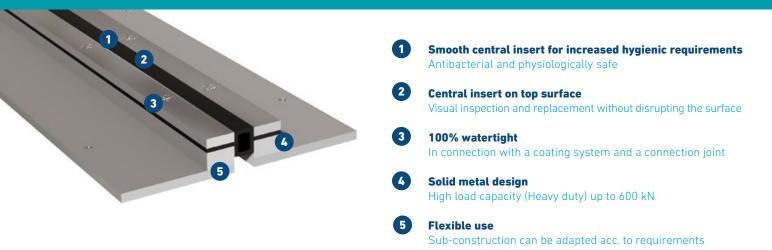

## FPSG 68 ES

FOR FLOORS WITH COATING SYSTEMS (SHORT AAS SHEETS). SMOOTH INSERT

## Production length: 1,98 m

Intersections and end pieces can be manufactured according to your requirements. The installation should be done by experienced companies. Variations on request. The system can be installed with and without connection joint. With connection joint and combined with a coating system 100% watertightness is possible. Material: medium-affected: alloy 304 or 316 TiSub-construction: on request.