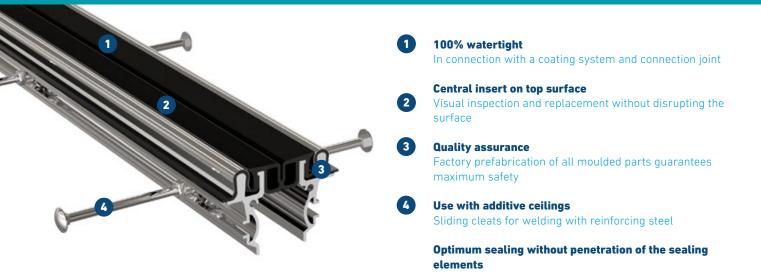

## FPL 85/75 B NI

FOR FLUSH INSTALLATION IN CONCRETE SURFACES WITH COATING

## MIGUTAN

WATERTIGHT EXPANSION JOINT SOLUTIONS

| Expansion joint<br>cover | Joint width<br>max.              | Total<br>movement             | Visible<br>width   | Total width       | Joint<br>height  | Load bearing<br>capacity | Load bearing<br>capacity | Load bearing<br>capacity | Load bearing<br>capacity              |
|--------------------------|----------------------------------|-------------------------------|--------------------|-------------------|------------------|--------------------------|--------------------------|--------------------------|---------------------------------------|
|                          | <b><sup>b</sup>f max</b><br>[mm] | <b>Δb<sub>f</sub></b><br>[mm] | <b>b</b> s<br>[mm] | <b>bt</b><br>[mm] | <b>h</b><br>[mm] | [kN]                     | [kN]                     | [kN]                     | <b>solid plastic tyres</b><br>[kg/mm] |
| FPL 85/75 B NI           | 40                               | 40 (±20)                      | 85                 |                   | 75               | 35                       | 300                      | 70                       |                                       |