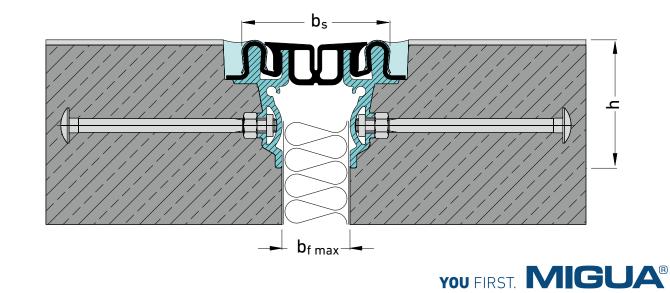

## MIGUTAN

WATERTIGHT EXPANSION JOINT SOLUTIONS

| Expansion joint<br>cover | Joint width<br>max.              | Total<br>movement             | Visible<br>width   | Total width       | Joint<br>height  | Load bearing<br>capacity | Load bearing<br>capacity | Load bearing<br>capacity | Load bearing<br>capacity              |
|--------------------------|----------------------------------|-------------------------------|--------------------|-------------------|------------------|--------------------------|--------------------------|--------------------------|---------------------------------------|
|                          | <b><sup>b</sup>f max</b><br>[mm] | <b>Δb<sub>f</sub></b><br>[mm] | <b>b</b> s<br>[mm] | <b>bt</b><br>[mm] | <b>h</b><br>[mm] | [kN]                     | [kN]                     | [kN]                     | <b>solid plastic tyres</b><br>[kg/mm] |
| FPL 85/75 B NI           | 40                               | 40 (±20)                      | 85                 |                   | 75               | 35                       | 300                      | 70                       |                                       |

Sealing against nonpressurized water.

Distance of anchor rods to each other  $\leq 170~mm$ 