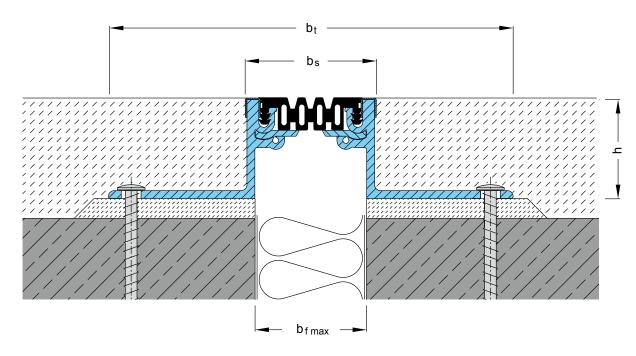

## MIGUTEC

JOINT COVERS FOR EXPANSION JOINTS

| Expansion joint cover | Joint width                       | Total movement      | Visible width                | Total width       | Joint height     | Load bearing<br>capacity | Load bearing<br>capacity* |
|-----------------------|-----------------------------------|---------------------|------------------------------|-------------------|------------------|--------------------------|---------------------------|
|                       |                                   |                     |                              |                   |                  | <b>~~</b>                | <b>6-0</b>                |
|                       | <b>b<sub>f max<br/>[mm]</sub></b> | <b>Δb</b> f<br>[mm] | <b>b<sub>s</sub></b><br>[mm] | <b>bt</b><br>[mm] | <b>h</b><br>[mm] | [kN]                     | [kN]                      |
| FP 65/21 NI           | 55                                | 22 (±11)            | 67                           | 205               | 21               | 30                       | 300                       |
| FP 65/31 NI           | 55                                | 22 (±11)            | 67                           | 205               | 31               | 30                       | 300                       |
| FP 65/51 NI           | 55                                | 22 (±11)            | 67                           | 205               | 51               | 30                       | 300                       |

\* no continuous use

All information on load bearing capacity does only apply to non-floating floors.

For installation in asphalt, please ask for our technical advice.

Production length: 4 m Standard colours: black, grey