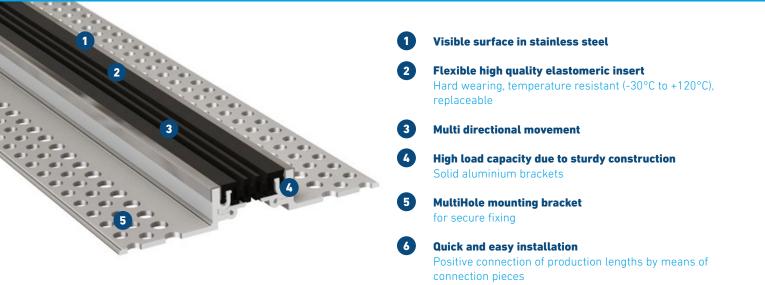

## MIGUTEC

JOINT COVERS FOR EXPANSION JOINTS

| Expansion joint cover | Joint width                       | Total movement      | Visible width                | Total width       | Joint height     | Load bearing<br>capacity | Load bearing<br>capacity* |
|-----------------------|-----------------------------------|---------------------|------------------------------|-------------------|------------------|--------------------------|---------------------------|
|                       |                                   |                     |                              |                   |                  | <b>~~</b>                | <b>6-0</b>                |
|                       | <b>b<sub>f max<br/>[mm]</sub></b> | <b>Δb</b> f<br>[mm] | <b>b<sub>s</sub></b><br>[mm] | <b>bt</b><br>[mm] | <b>h</b><br>[mm] | [kN]                     | [kN]                      |
| FP 65/21 NI           | 55                                | 22 (±11)            | 67                           | 205               | 21               | 30                       | 300                       |
| FP 65/31 NI           | 55                                | 22 (±11)            | 67                           | 205               | 31               | 30                       | 300                       |
| FP 65/51 NI           | 55                                | 22 (±11)            | 67                           | 205               | 51               | 30                       | 300                       |

\* no continuous use

All information on load bearing capacity does only apply to non-floating floors.

For installation in asphalt, please ask for our technical advice.

Production length: 4 m Standard colours: black, grey