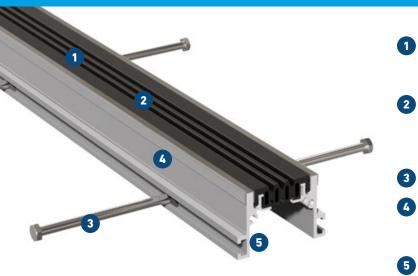

## FP 55 B (NI) 4S

FOR FLUSH INSTALLATION IN CONCRETE FLOORS VARIANTE MIT ABDECKKAPPEN AUS EDELSTAHL

## MIGUTEC

JOINT COVERS FOR EXPANSION JOINTS

Flexible high quality elastomeric insert Hard wearing, temperature resistant (-30°C to +120°C), replaceable

**Designed for where additional layers of concrete are being cast to strengthen existing slabs** 

Slideable anchor rods for adjustable welding to the reinforcement

Multi directional movement

**High load capacity due to sturdy construction** Solid aluminium brackets, also available with stainless steel covers

**Quick and easy installation** Positive connection of production lengths by means of connection pieces

| Expansion joint cover | Joint width                      | Total movement                | Visible width          | Total width | Joint height     | Load bearing<br>capacity | Load bearing<br>capacity* |
|-----------------------|----------------------------------|-------------------------------|------------------------|-------------|------------------|--------------------------|---------------------------|
|                       |                                  |                               |                        |             |                  | · 🗝                      | <b>6-0</b>                |
|                       | <b><sup>b</sup>f max</b><br>[mm] | <b>Δb<sub>f</sub></b><br>[mm] | b <sub>s</sub><br>[mm] | bt<br>[mm]  | <b>h</b><br>[mm] | [kN]                     | [kN]                      |
| FP 55 B 4S            | 57                               | 22 (±11)                      | 65                     | 298         | 55               | 30                       | 300                       |
| FP 55 B NI 4S         | 57                               | 22 (±11)                      | 65                     | 298         | 56               | 30                       | 300                       |