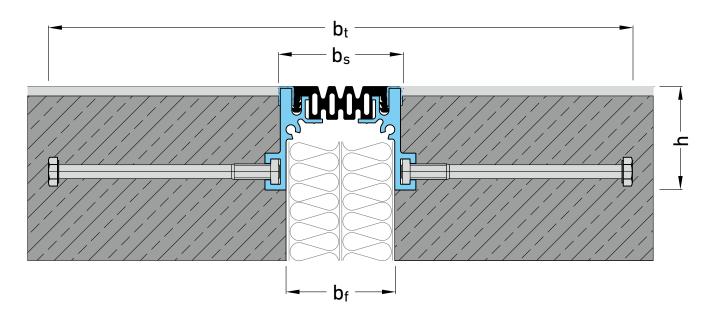

**Quick and easy installation** Positive connection of production lengths by means of connection pieces

| Expansion joint cover | Joint width                      | Total movement                | Visible width          | Total width | Joint height     | Load bearing<br>capacity | Load bearing<br>capacity* |
|-----------------------|----------------------------------|-------------------------------|------------------------|-------------|------------------|--------------------------|---------------------------|
|                       |                                  |                               |                        |             |                  | · 🗝                      | <b>6-0</b>                |
|                       | <b><sup>b</sup>f max</b><br>[mm] | <b>Δb<sub>f</sub></b><br>[mm] | b <sub>s</sub><br>[mm] | bt<br>[mm]  | <b>h</b><br>[mm] | [kN]                     | [kN]                      |
| FP 55 B 4S            | 57                               | 22 (±11)                      | 65                     | 298         | 55               | 30                       | 300                       |
| FP 55 B NI 4S         | 57                               | 22 (±11)                      | 65                     | 298         | 56               | 30                       | 300                       |