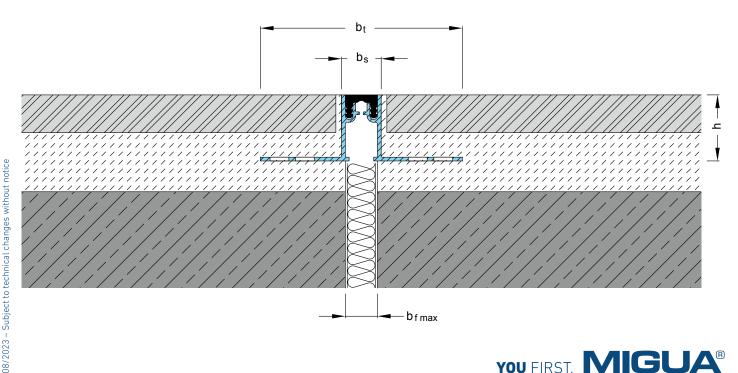

**Quick and easy installation** Solid, but light aluminium brackets for quick installation in screed or tiled floorings

**MultiHole mounting bracket** for secure fixing

| Expansion joint cover | Joint width    | Total movement     | Visible width          | Total width       | Joint height | Load bearing capacity* |
|-----------------------|----------------|--------------------|------------------------|-------------------|--------------|------------------------|
|                       | bf max<br>[mm] | <b>Δbf</b><br>[mm] | b <sub>s</sub><br>[mm] | <b>bt</b><br>[mm] | h<br>[mm]    | [kN]                   |
| FLG 21/20             | 20             | 2 (±1)             | 21                     | 107               | 20           | 30                     |
| FLG 21/35             | 20             | 2 (±1)             | 21                     | 111               | 35           | 30                     |
| FLG 21/50             | 20             | 2 (+1)             | 21                     | 111               | 50           | 30                     |

<sup>\*</sup> no continuous use

All information on load bearing capacity does only apply to non-floating floors.

For installation in asphalt, please ask for our technical advice.

Standard colours: black, grey Wall connections: E3, E4