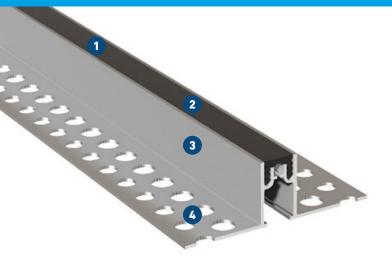

## **MIGUTEC**

Flexible high quality elastomeric insert Hard wearing, temperature resistant (-30°C to +120°C), replaceable

Smooth visible surface for easy cleaning Antibacterial and physiologically safe

**Quick and easy installation** Solid, but light aluminium brackets for quick installation in screed or tiled floorings

**MultiHole mounting bracket** for secure fixing

| Expansion joint cover | Joint width    | Total movement     | Visible width          | Total width       | Joint height | Load bearing capacity* |
|-----------------------|----------------|--------------------|------------------------|-------------------|--------------|------------------------|
|                       | bf max<br>[mm] | <b>Δbf</b><br>[mm] | b <sub>s</sub><br>[mm] | <b>bt</b><br>[mm] | h<br>[mm]    | [kN]                   |
| FLG 21/20             | 20             | 2 (±1)             | 21                     | 107               | 20           | 30                     |
| FLG 21/35             | 20             | 2 (±1)             | 21                     | 111               | 35           | 30                     |
| FLG 21/50             | 20             | 2 (+1)             | 21                     | 111               | 50           | 30                     |