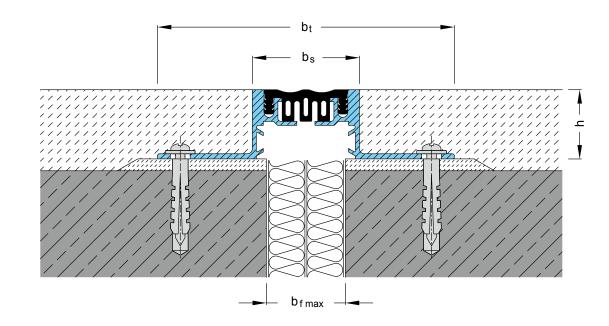

## MIGUTEC

JOINT COVERS FOR EXPANSION JOINTS

| Expansion joint cover | Joint width                      | Total movement      | Visible width          | Total width       | Joint height     | Load bearing<br>capacity | Load bearing<br>capacity* |
|-----------------------|----------------------------------|---------------------|------------------------|-------------------|------------------|--------------------------|---------------------------|
|                       |                                  |                     |                        |                   |                  | <b>~~</b>                | <b>∽-</b> •               |
|                       | <b><sup>b</sup>f max</b><br>[mm] | <b>Δb</b> f<br>[mm] | b <sub>s</sub><br>[mm] | <b>bt</b><br>[mm] | <b>h</b><br>[mm] | [kN]                     | [kN]                      |
| FPG 55/20             | 50                               | 8 (±4)              | 55                     | 150               | 20               | 30                       | 300                       |
| FPG 55/25             | 50                               | 8 (±4)              | 55                     | 150               | 25               | 30                       | 300                       |
| FPG 55/35             | 50                               | 8 (±4)              | 55                     | 150               | 35               | 30                       | 300                       |
| FPG 55/50             | 50                               | 8 (±4)              | 55                     | 150               | 50               | 30                       | 300                       |
| FPG 55/75             | 50                               | 8 (±4)              | 55                     | 150               | 75               | 30                       | 300                       |

\* no continuous use

For installation in asphalt, please ask for our technical advice. Larger installation heights on request. **Production length:** 4 m **Standard colours:** black, grey, beige **Wall connections:** E1, E3, E4