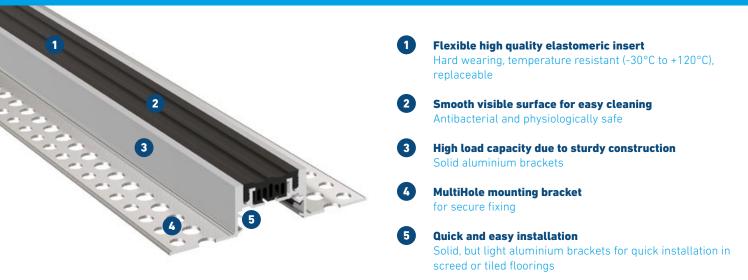

## MIGUTEC

JOINT COVERS FOR EXPANSION JOINTS

| Expansion joint cover | Joint width                      | Total movement      | Visible width          | Total width       | Joint height     | Load bearing<br>capacity | Load bearing<br>capacity* |
|-----------------------|----------------------------------|---------------------|------------------------|-------------------|------------------|--------------------------|---------------------------|
|                       |                                  |                     |                        |                   |                  | <b>~~</b>                | <b>∽-</b> •               |
|                       | <b><sup>b</sup>f max</b><br>[mm] | <b>Δb</b> f<br>[mm] | b <sub>s</sub><br>[mm] | <b>bt</b><br>[mm] | <b>h</b><br>[mm] | [kN]                     | [kN]                      |
| FPG 55/20             | 50                               | 8 (±4)              | 55                     | 150               | 20               | 30                       | 300                       |
| FPG 55/25             | 50                               | 8 (±4)              | 55                     | 150               | 25               | 30                       | 300                       |
| FPG 55/35             | 50                               | 8 (±4)              | 55                     | 150               | 35               | 30                       | 300                       |
| FPG 55/50             | 50                               | 8 (±4)              | 55                     | 150               | 50               | 30                       | 300                       |
| FPG 55/75             | 50                               | 8 (±4)              | 55                     | 150               | 75               | 30                       | 300                       |

\* no continuous use

For installation in asphalt, please ask for our technical advice. Larger installation heights on request. **Production length:** 4 m **Standard colours:** black, grey, beige **Wall connections:** E1, E3, E4