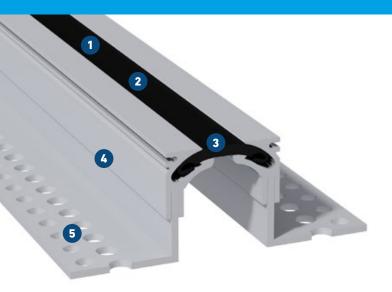

## **MIGUTEC**

IOINT COVERS FOR EXPANSION JOINTS.

- Ultra-smooth insert for residue-free cleaning
  Thus optimal sterility and physiologically safe
- 2 Seamless, symmetrical visible surface
  Hard-wear special insert for smoother, low-noise transit
- 3 Innovative solution
  Suitable for hospital-typical vehicles, such as hospital beds and food trolleys
- High load capacity due to sturdy construction Solid aluminium brackets
- Secure fixing due to MultiHole mounting bracket Flexible anchoring and excellent bond