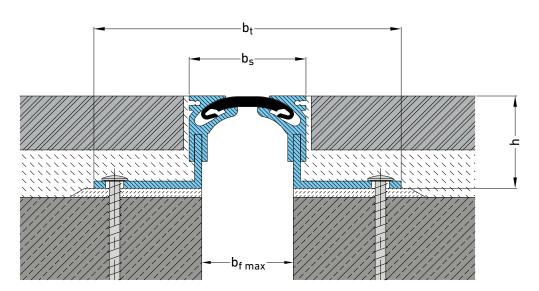

Ideal for use with various types of floor covering

| Expansion joint cover | Joint width    | Total movement     | Visible width                | Total width       | Joint height | Load bearing capacity* | Load bearing capacity* |
|-----------------------|----------------|--------------------|------------------------------|-------------------|--------------|------------------------|------------------------|
|                       |                |                    |                              |                   |              | <b>~~</b> •            | <b>~</b> ~             |
|                       | bf max<br>[mm] | <b>Δbf</b><br>[mm] | <b>b<sub>S</sub></b><br>[mm] | <b>bt</b><br>[mm] | h<br>[mm]    | [kN]                   | [kN]                   |
| FGH 65/38             | 50             | 20 (±10)           | 65                           | 148               | 38           | 30                     | 300                    |
| FGH 65/50             | 50             | 20 (±10)           | 65                           | 171               | 50           | 30                     | 300                    |
| FGH 65/60             | 50             | 20 (±10)           | 65                           | 171               | 60           | 30                     | 300                    |
| FGH 65/70             | 50             | 20 (±10)           | 65                           | 171               | 70           | 30                     | 300                    |

<sup>\*</sup> no continuous use

All information on load bearing capacity does only apply to non-floating floors.

For installation in asphalt, please ask for our technical advice.

Larger installation heights on request.