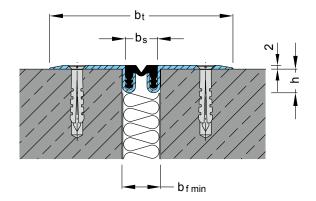

| Expansion joint cover | Total movement | Total width | Joint width required | Width of insert | Installation<br>height<br>h | Thickness of alu side plates | Load bearing capacity* |
|-----------------------|----------------|-------------|----------------------|-----------------|-----------------------------|------------------------------|------------------------|
|                       | [mm]           | [mm]        | [mm]                 | [mm]            | [mm]                        | [mm]                         |                        |
| FN 20                 | 5 (+3/-2)      | 97          | 20                   | 17              | 12                          | 2                            | pedestrians            |

\* Light vehicles on request. **Production length:** 4 m **Standard colours:** black, grey **Wall connections:** E3, E4