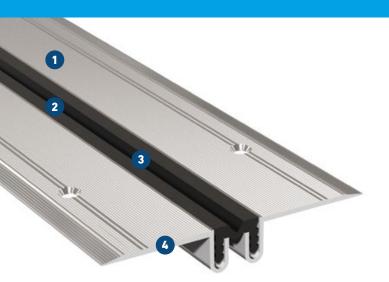

## **MIGUTEC**

ININT COVERS FOR EXPANSION ININTS

- Anti slip surface ensures good skid resistance
  Special striated surface, also suitbale for sports areas
- Flexible high quality elastomeric insert
  Hard wearing, temperature resistant (-30°C to +120°C)
- 3 Economical
  Insert replaceable at any time
- Very flat design
  Perfect for surface fixing