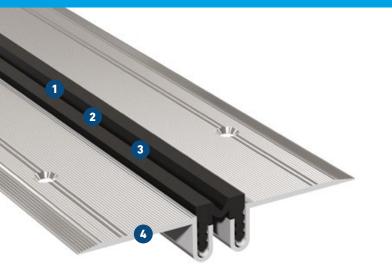

## MIGUTEC

JOINT COVERS FOR EXPANSION JOINTS

**Perfectly designed insert** 5 mm high upstand in conjunction with carpets

2 Flexible high quality elastomeric insert Hard wearing, temperature resistant (-30°C to +120°C)

1

3

## **Economical** Insert replaceable at any time

4 Very flat design Perfect for surface fixing

| Expansion joint<br>cover | t Total mo-<br>vement | Total width | Joint width required  | for coverings            | Width of<br>insert           | Installation<br>height | Thickness of<br>alu side plates | Load bearing<br>capacity* |
|--------------------------|-----------------------|-------------|-----------------------|--------------------------|------------------------------|------------------------|---------------------------------|---------------------------|
|                          | <b>Δb</b> f<br>[mm]   | bt<br>[mm]  | <b>bf min</b><br>[mm] | <b>thickness</b><br>[mm] | <b>b<sub>s</sub></b><br>[mm] | <b>h</b><br>[mm]       |                                 |                           |
| FTN 20                   | 5 (+3/-2)             | 97          | 20                    | 5                        | 17                           | 12                     | 2                               | pedestrians               |