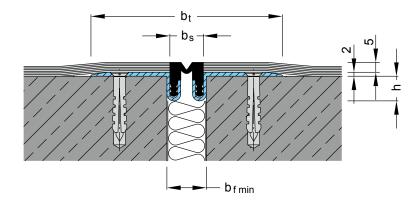

## **Economical** Insert replaceable at any time

4 Very flat design Perfect for surface fixing

| Expansion joint<br>cover | t Total mo-<br>vement | Total width | Joint width required  | for coverings            | Width of<br>insert           | Installation<br>height | Thickness of<br>alu side plates | Load bearing<br>capacity* |
|--------------------------|-----------------------|-------------|-----------------------|--------------------------|------------------------------|------------------------|---------------------------------|---------------------------|
|                          | <b>Δb</b> f<br>[mm]   | bt<br>[mm]  | <b>bf min</b><br>[mm] | <b>thickness</b><br>[mm] | <b>b<sub>s</sub></b><br>[mm] | <b>h</b><br>[mm]       |                                 |                           |
| FTN 20                   | 5 (+3/-2)             | 97          | 20                    | 5                        | 17                           | 12                     | 2                               | pedestrians               |