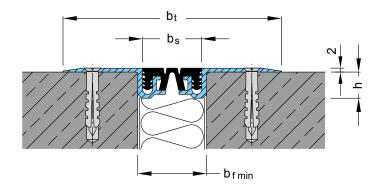

| Expansion joint cover | Total movement  Abf [mm] | Total width  bt [mm] | Joint width required  bf min [mm] | Width of insert  bs [mm] | Installation<br>height<br>h<br>[mm] | Thickness of alu side plates | Load bearing capacity* |
|-----------------------|--------------------------|----------------------|-----------------------------------|--------------------------|-------------------------------------|------------------------------|------------------------|
| FN 35                 | 10 (+5)                  | 112                  | 35                                | 30                       | 13                                  | 2                            | pedestrians            |