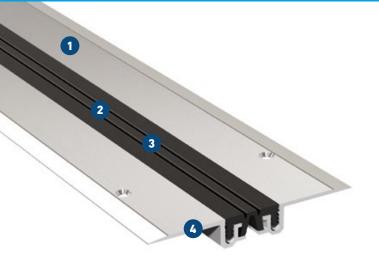

## **MIGUTEC**

ININT COVERS FOR EXPANSION ININTS

- **Anti slip surface ensures good skid resistance**Special striated surface, also suitbale for sports areas
- **Flexible high quality elastomeric insert**Hard wearing, temperature resistant (-30°C to +120°C)
- 3 Economical
  Insert replaceable at any time
- Very flat design
  Perfect for surface fixing