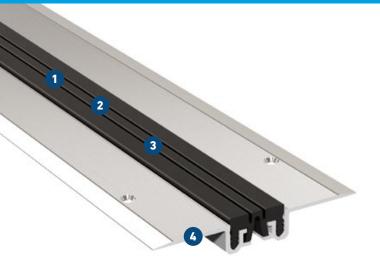

## **MIGUTEC**

ININT COVERS FOR EXPANSION ININTS

1 Perfectly designed insert
3 mm high upstand can be welded with PVC floorings

**Flexible high quality elastomeric insert**Hard wearing, temperature resistant (-30°C to +120°C)

3 Economical
Insert replaceable at any time

Very flat design
Perfect for surface fixing

| Expansion joir cover | Total movement          | Visible<br>width   | Total width | Joint width required  | for cover-<br>ings | Width of insert        | Installation<br>height | Thickness of alu side plates | Load bearing capacity* |
|----------------------|-------------------------|--------------------|-------------|-----------------------|--------------------|------------------------|------------------------|------------------------------|------------------------|
|                      | Δb <sub>f</sub><br>[mm] | <b>b</b> t<br>[mm] | bt<br>[mm]  | <b>bf min</b><br>[mm] | thickness<br>[mm]  | b <sub>s</sub><br>[mm] | h<br>[mm]              |                              |                        |
| FKN 35               | 10 (+5)                 | 30                 | 112         | 35                    | 3                  | 30                     | 13                     | 2                            | pedestrians            |