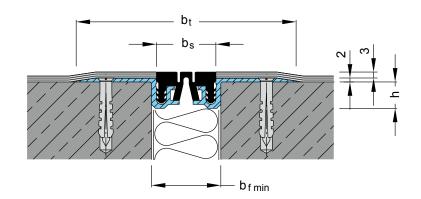

3 Economical
Insert replaceable at any time

Very flat design
Perfect for surface fixing

| Expansion joir cover | Total movement          | Visible<br>width   | Total width | Joint width required  | for cover-<br>ings | Width of insert        | Installation<br>height | Thickness of alu side plates | Load bearing capacity* |
|----------------------|-------------------------|--------------------|-------------|-----------------------|--------------------|------------------------|------------------------|------------------------------|------------------------|
|                      | Δb <sub>f</sub><br>[mm] | <b>b</b> t<br>[mm] | bt<br>[mm]  | <b>bf min</b><br>[mm] | thickness<br>[mm]  | b <sub>s</sub><br>[mm] | h<br>[mm]              |                              |                        |
| FKN 35               | 10 (+5)                 | 30                 | 112         | 35                    | 3                  | 30                     | 13                     | 2                            | pedestrians            |