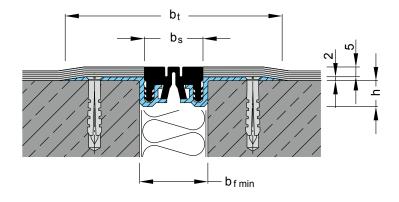

## MIGUTEC

JOINT COVERS FOR EXPANSION JOINTS

| Expansion joint cover | Total mo-<br>vement | Visible<br>width  | Total width                  | Joint width<br>required | for cover-<br>ings       | Width of<br>insert     | Installation<br>height | Thickness of<br>alu side plates | Load bearing<br>capacity* |
|-----------------------|---------------------|-------------------|------------------------------|-------------------------|--------------------------|------------------------|------------------------|---------------------------------|---------------------------|
|                       | <b>∆b</b> f<br>[mm] | <b>bt</b><br>[mm] | <b>b<sub>t</sub></b><br>[mm] | <b>bf min</b><br>[mm]   | <b>thickness</b><br>[mm] | b <sub>s</sub><br>[mm] | <b>h</b><br>[mm]       |                                 |                           |
| FTN 35                | 10 (±5)             | 30                | 112                          | 35                      | 5                        | 30                     | 13                     | 2                               | pedestrians               |