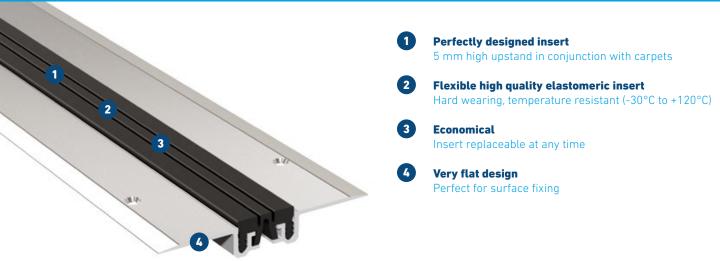

## MIGUTEC

JOINT COVERS FOR EXPANSION JOINTS

| Expansion joint cover | Total mo-<br>vement | Visible<br>width  | Total width                  | Joint width<br>required | for cover-<br>ings       | Width of<br>insert     | Installation<br>height | Thickness of<br>alu side plates | Load bearing<br>capacity* |
|-----------------------|---------------------|-------------------|------------------------------|-------------------------|--------------------------|------------------------|------------------------|---------------------------------|---------------------------|
|                       | <b>∆b</b> f<br>[mm] | <b>bt</b><br>[mm] | <b>b<sub>t</sub></b><br>[mm] | <b>bf min</b><br>[mm]   | <b>thickness</b><br>[mm] | b <sub>s</sub><br>[mm] | <b>h</b><br>[mm]       |                                 |                           |
| FTN 35                | 10 (±5)             | 30                | 112                          | 35                      | 5                        | 30                     | 13                     | 2                               | pedestrians               |