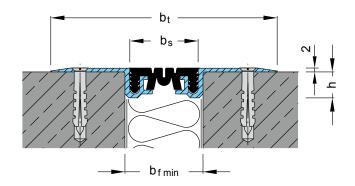

| Expansion joint<br>cover | Total movement  Abf | Total width  bt [mm] | Joint width required  bf min [mm] | Width of insert  bs [mm] | Installation<br>height<br>h<br>[mm] | Thickness of alu side plates | Load bearing capacity* |
|--------------------------|---------------------|----------------------|-----------------------------------|--------------------------|-------------------------------------|------------------------------|------------------------|
| FN 41                    | 14 (+7)             | 118                  | /,1                               | 35                       | 13                                  | 2                            | pedestrians            |