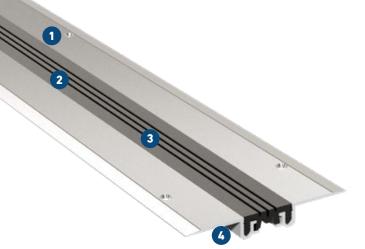

## **MIGUTEC**

ININT COVERS FOR EXPANSION JOINTS

- **Anti slip surface ensures good skid resistance**Special striated surface, also suitbale for sports areas
- Flexible high quality elastomeric insert
  Hard wearing, temperature resistant (-30°C to +120°C)
- 3 Economical
  Insert replaceable at any time
- Very flat design
  Perfect for surface fixing