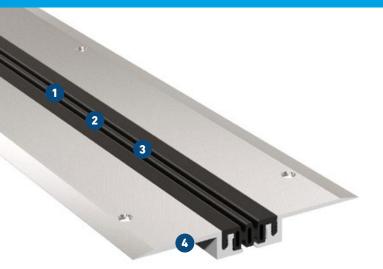

## **MIGUTEC**

ININT COVERS FOR EXPANSION ININTS

- Anti slip surface ensures good skid resistance
  Special striated surface, also suitbale for sports areas
- Flexible high quality elastomeric insert
  Hard wearing, temperature resistant (-30°C to +120°C)
- 3 Economical
  Insert replaceable at any time
- Very flat design
  Perfect for surface fixing