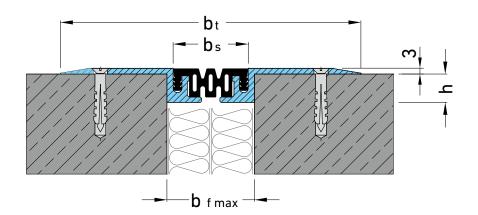

| Expansion joint cover | Total movement | Total width | Joint width required | Width of insert | Installation<br>height | Thickness of alu side plates | Load bearing capacity* |
|-----------------------|----------------|-------------|----------------------|-----------------|------------------------|------------------------------|------------------------|
|                       | [mm]           | [mm]        | [mm]                 | [mm]            | [mm]                   |                              |                        |
| FN 50                 | 16 (±8)        | 170         | 50                   | 43              | 16                     | 3                            | pedestrians            |