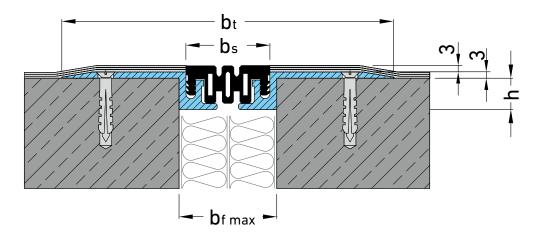

| Expansion joint cover | Total mo-<br>vement | Total width            | Joint width required | for coverings     | Width of insert    | Installation<br>height | Thickness of alu side plates | Load bearing capacity* |
|-----------------------|---------------------|------------------------|----------------------|-------------------|--------------------|------------------------|------------------------------|------------------------|
|                       | <b>Δbf</b><br>[mm]  | b <sub>t</sub><br>[mm] | bf min<br>[mm]       | thickness<br>[mm] | <b>b</b> s<br>[mm] | h<br>[mm]              |                              |                        |
| FKN 50                | 16 (±8)             | 170                    | 50                   | 3                 | 43                 | 16                     | 3                            | pedestrians            |