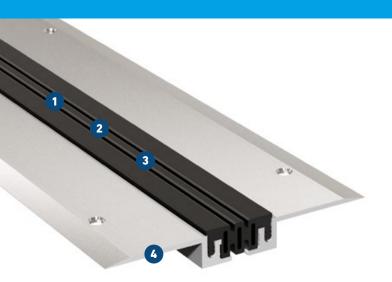

## **MIGUTEC**

ININT COVERS FOR EXPANSION ININTS

- 1 Perfectly designed insert
  3 mm high upstand can be welded with PVC floorings
- **Flexible high quality elastomeric insert**Hard wearing, temperature resistant (-30°C to +120°C)
- 3 Economical
  Insert replaceable at any time
- Very flat design
  Perfect for surface fixing