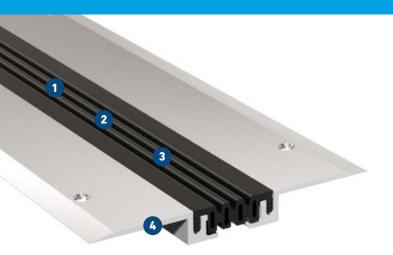

## **MIGUTEC**

ININT COVERS FOR EXPANSION ININTS

- **Anti slip surface ensures good skid resistance**Special striated surface, also suitbale for sports areas
- **Flexible high quality elastomeric insert**Hard wearing, temperature resistant (-30°C to +120°C)
- 3 Economical
  Insert replaceable at any time
- Very flat design
  Perfect for surface fixing