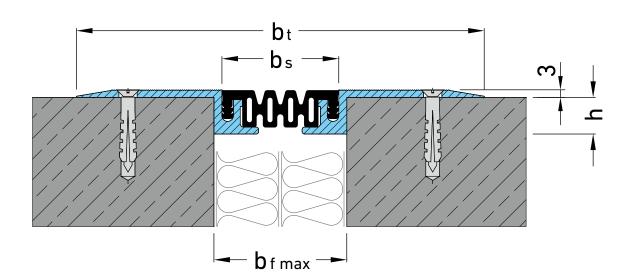

| Expansion joint cover | Total movement     | Total width | Joint width required | Width of insert        | Installation<br>height | Thickness of alu side plates | Load bearing capacity* |
|-----------------------|--------------------|-------------|----------------------|------------------------|------------------------|------------------------------|------------------------|
|                       | <b>Δbf</b><br>[mm] | bt<br>[mm]  | bf min<br>[mm]       | b <sub>s</sub><br>[mm] | h<br>[mm]              |                              |                        |
| FN 58                 | 22 (±11)           | 178         | 60                   | 52                     | 16                     | 3                            | pedestrians            |