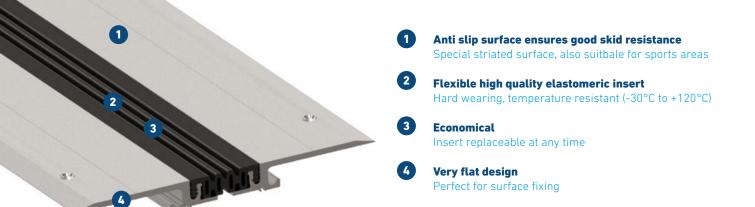

## MIGUTEC

JOINT COVERS FOR EXPANSION JOINTS

| Expansion joint<br>cover | Total mo-<br>vement | Visible width                | Total width        | Joint width<br>required          | Width of<br>insert           | Installation<br>height | Thickness of<br>alu side plates | Load bearing<br>capacity* |
|--------------------------|---------------------|------------------------------|--------------------|----------------------------------|------------------------------|------------------------|---------------------------------|---------------------------|
|                          | <b>Δb</b> f<br>[mm] | <b>b<sub>s</sub></b><br>[mm] | <b>b</b> t<br>[mm] | <b><sup>b</sup>f min</b><br>[mm] | <b>b<sub>s</sub></b><br>[mm] | <b>h</b><br>[mm]       | [mm]                            |                           |
| FN 65                    | 22 (±11)            |                              | 224                | 80                               | 18                           | 4                      | 52                              | pedestrians               |
| FN 85                    | 30 (±15)            |                              | 242                | 100                              | 18                           | 4                      | 70                              | pedestrians               |

\* Light vehicles on request. Production length: 4 m Standard colours: black, grey, beige Wall connections: E3, E4