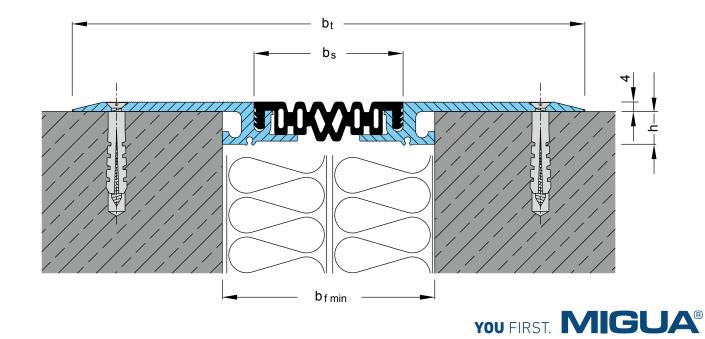

## MIGUTEC

JOINT COVERS FOR EXPANSION JOINTS

| Expansion joint<br>cover | Total mo-<br>vement | Visible width                | Total width        | Joint width<br>required          | Width of<br>insert           | Installation<br>height | Thickness of<br>alu side plates | Load bearing<br>capacity* |
|--------------------------|---------------------|------------------------------|--------------------|----------------------------------|------------------------------|------------------------|---------------------------------|---------------------------|
|                          | <b>Δb</b> f<br>[mm] | <b>b<sub>s</sub></b><br>[mm] | <b>b</b> t<br>[mm] | <b><sup>b</sup>f min</b><br>[mm] | <b>b<sub>s</sub></b><br>[mm] | <b>h</b><br>[mm]       | [mm]                            |                           |
| FN 65                    | 22 (±11)            |                              | 224                | 80                               | 18                           | 4                      | 52                              | pedestrians               |
| FN 85                    | 30 (±15)            |                              | 242                | 100                              | 18                           | 4                      | 70                              | pedestrians               |