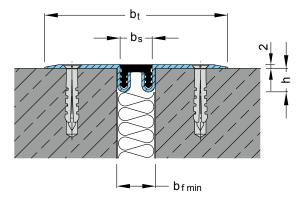

Very flat design Perfect for surface fixing

| Expansion joint<br>cover | Total movement      | Total width        | Joint width<br>required | Width of insert              | Installation<br>height | Thickness of<br>alu side plates | Load bearing<br>capacity* |
|--------------------------|---------------------|--------------------|-------------------------|------------------------------|------------------------|---------------------------------|---------------------------|
|                          | <b>∆b</b> f<br>[mm] | <b>b</b> t<br>[mm] | <b>bf min</b><br>[mm]   | <b>b<sub>s</sub></b><br>[mm] | <b>h</b><br>[mm]       |                                 |                           |
| FNG 20                   | 2 (±1)              | 97                 | 20                      | 17                           | 12                     | 2                               | pedestrians               |

\* Light vehicles on request. Production length: 4 m Standard colours: black, grey Wall connections: E3, E4