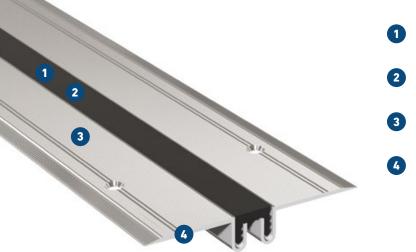

## MIGUTEC

Flexible high quality elastomeric insert Hard wearing, temperature resistant (-30°C to +120°C)

**Economical** Insert replaceable at any time

Anti slip surface ensures good skid resistance Special striated surface, also suitbale for sports areas

Very flat design Perfect for surface fixing

| Expansion joint<br>cover | Total movement      | Total width        | Joint width<br>required | Width of insert              | Installation<br>height | Thickness of<br>alu side plates | Load bearing<br>capacity* |
|--------------------------|---------------------|--------------------|-------------------------|------------------------------|------------------------|---------------------------------|---------------------------|
|                          | <b>∆b</b> f<br>[mm] | <b>b</b> t<br>[mm] | <b>bf min</b><br>[mm]   | <b>b<sub>s</sub></b><br>[mm] | <b>h</b><br>[mm]       |                                 |                           |
| FNG 20                   | 2 (±1)              | 97                 | 20                      | 17                           | 12                     | 2                               | pedestrians               |