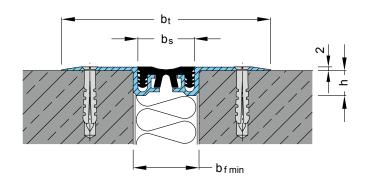

| Expansion joint cover | Total movement | Total width | Joint width required | Width of insert | Installation<br>height | Thickness of alu side plates | Load bearing capacity* |
|-----------------------|----------------|-------------|----------------------|-----------------|------------------------|------------------------------|------------------------|
|                       | [mm]           | [mm]        | bf min<br>[mm]       | [mm]            | [mm]                   |                              |                        |
| FNG 35                | 6 (±3)         | 112         | 35                   | 30              | 13                     | 2                            | pedestrians            |

\* Light vehicles on request.

**Production length:** 4 m

Standard colours: black, grey, beige, brown

Wall connections: E3, E4  $\,$ 