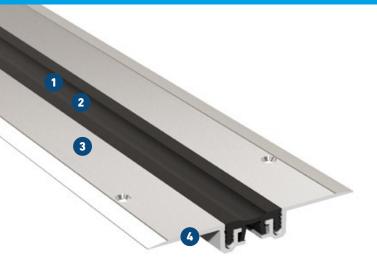

## **MIGUTEC**

ININT COVERS FOR EXPANSION ININTS

- 1 Flexible high quality elastomeric insert
  Hard wearing, temperature resistant (-30°C to +120°C)
- 2 Economical
  Insert replaceable at any time
- Anti slip surface ensures good skid resistance
  Special striated surface, also suitbale for sports areas
- Very flat design
  Perfect for surface fixing