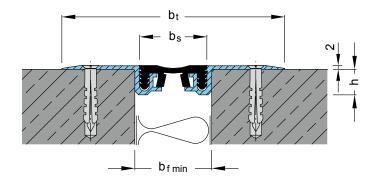

## MIGUTEC

JOINT COVERS FOR EXPANSION JOINTS

| Expansion joint cover | Total movement      | Total width        | Joint width<br>required          | Width of insert              | Installation<br>height | Thickness of<br>alu side plates | Load bearing<br>capacity* |
|-----------------------|---------------------|--------------------|----------------------------------|------------------------------|------------------------|---------------------------------|---------------------------|
|                       | <b>Δb</b> f<br>[mm] | <b>b</b> t<br>[mm] | <b><sup>b</sup>f min</b><br>[mm] | <b>b<sub>s</sub></b><br>[mm] | <b>h</b><br>[mm]       | [mm]                            |                           |
| FNG 41                | 6 (±3)              | 118                | 41                               | 35                           | 13                     | 2                               | pedestrians               |

\* Light vehicles on request. Production length: 4 m Standard colours: black, grey, beige Wall connections: E3, E4