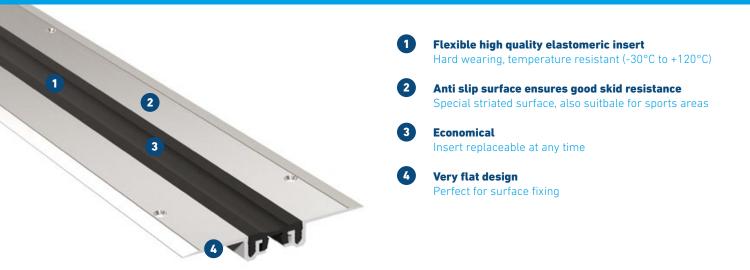

## MIGUTEC

JOINT COVERS FOR EXPANSION JOINTS

| Expansion joint cover | Total movement      | Total width        | Joint width<br>required          | Width of insert              | Installation<br>height | Thickness of<br>alu side plates | Load bearing<br>capacity* |
|-----------------------|---------------------|--------------------|----------------------------------|------------------------------|------------------------|---------------------------------|---------------------------|
|                       | <b>Δb</b> f<br>[mm] | <b>b</b> t<br>[mm] | <b><sup>b</sup>f min</b><br>[mm] | <b>b<sub>s</sub></b><br>[mm] | <b>h</b><br>[mm]       | [mm]                            |                           |
| FNG 41                | 6 (±3)              | 118                | 41                               | 35                           | 13                     | 2                               | pedestrians               |

\* Light vehicles on request. Production length: 4 m Standard colours: black, grey, beige Wall connections: E3, E4