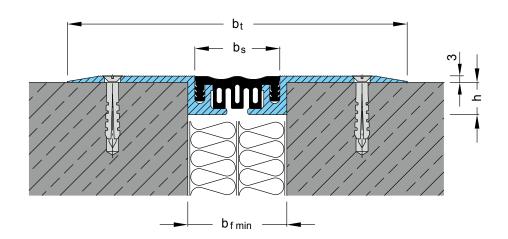

| Expansion joint cover | Total movement | Total width | Joint width required | Width of insert        | Installation<br>height | Thickness of alu side plates | Load bearing capacity* |
|-----------------------|----------------|-------------|----------------------|------------------------|------------------------|------------------------------|------------------------|
|                       | Δbf<br>[mm]    | bt<br>[mm]  | bf min<br>[mm]       | b <sub>S</sub><br>[mm] | h<br>[mm]              |                              |                        |
| ENG 50                | 8 (+/1)        | 170         | 50                   | //3                    | 16                     | 3                            | nedestrians            |