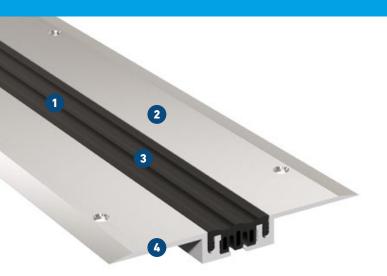

## **MIGUTEC**

ININT COVERS FOR EXPANSION ININTS

- 1 Flexible high quality elastomeric insert
  Hard wearing, temperature resistant (-30°C to +120°C)
- Anti slip surface ensures good skid resistance
  Special striated surface, also suitbale for sports areas
- 3 Economical
  Insert replaceable at any time
- Very flat design
  Perfect for surface fixing