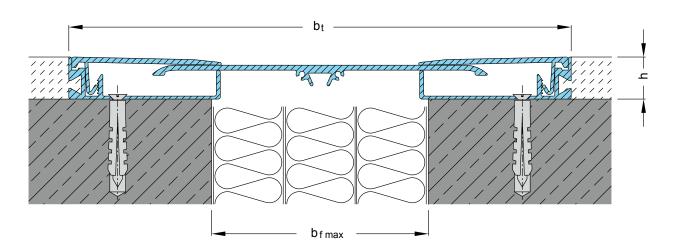

| Standard<br>version | Joint width bf max [mm] | Total movement  Abf [mm] | Visible<br>width<br>b <sub>s</sub><br>[mm] | Total<br>width<br>bt<br>[mm] | Joint<br>height<br>h<br>[mm] |
|---------------------|-------------------------|--------------------------|--------------------------------------------|------------------------------|------------------------------|
| WP 255/22           | 110                     | 100 (+50)                | 255                                        | 255                          | 22                           |

| Corner version | Joint width bf max [mm] | Total movement  Abf [mm] | Visible<br>width<br>b <sub>s</sub><br>[mm] | Total<br>width<br>bt<br>[mm] | Joint<br>height<br>h<br>[mm] |
|----------------|-------------------------|--------------------------|--------------------------------------------|------------------------------|------------------------------|
| WP 255/22 E2   | 205                     | 100 (±50)                | 255                                        | 277                          | 22                           |