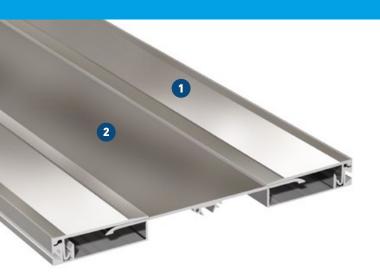

## **MIGUTEC**

JOINT COVERS FOR EXPANSION JOINTS

1 Solid all-metal expansion joint cover

2 Hard wearing, maintenance-free, long lasting Large movement capacity

**Designed for movement up to 100 mm** Quick and easy installation