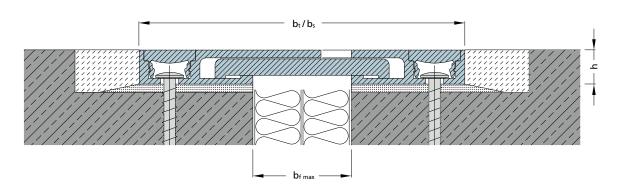

|   | xpansion joint<br>over | Joint width<br>max. | Total<br>movement  | Visible<br>width   | Total width       | Joint<br>height  | Load bearing capacity | Load bearing capacity | Load bearing capacity             |
|---|------------------------|---------------------|--------------------|--------------------|-------------------|------------------|-----------------------|-----------------------|-----------------------------------|
|   |                        | <b>bf</b><br>[mm]   | <b>Δbf</b><br>[mm] | <b>b</b> s<br>[mm] | <b>bt</b><br>[mm] | <b>h</b><br>[mm] | [kN]                  | [kN]                  | solid plastic<br>tyres<br>[kg/mm] |
| F | SS 215/23              | 60                  | 40 (±20)           | 215                | 215               | 23               | 600                   | 130                   | 30                                |

**Production length:** 3 m **Standard colour:** Aluminium

We recommend fixing with galvanized Multi-Monti Screws MMS P 10 x 70 mm (available ex stock).