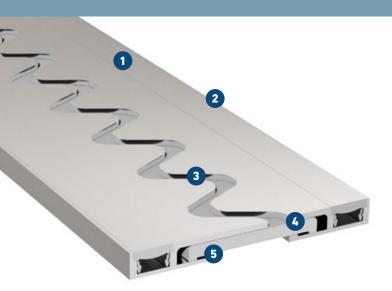

## **MIGUTRANS**

HEAVY-DUTY ALL-METAL JOINT SOLUTIONS FOR LARGE TRAFFIC LOADS

Innovative aluminium alloy for highest load capacity

2 Extremely flat 23 mm, fixing without arms

Time and cost saving installation, ideal for redevelopment

3 Transportation free from vibration from a wheel width of 100 mm

suitable for transport of sensitive goods

Absorbs horizontal movement (transverse and parallel) not suitable for vertical movement

5 Solid all-metal expansion joint hard wearing, maintenance-free, long lasting

|   | xpansion joint<br>over | Joint width<br>max. | Total<br>movement  | Visible<br>width   | Total width       | Joint<br>height  | Load bearing capacity | Load bearing capacity | Load bearing capacity             |
|---|------------------------|---------------------|--------------------|--------------------|-------------------|------------------|-----------------------|-----------------------|-----------------------------------|
|   |                        | <b>bf</b><br>[mm]   | <b>Δbf</b><br>[mm] | <b>b</b> s<br>[mm] | <b>bt</b><br>[mm] | <b>h</b><br>[mm] | [kN]                  | [kN]                  | solid plastic<br>tyres<br>[kg/mm] |
| F | SS 215/23              | 60                  | 40 (±20)           | 215                | 215               | 23               | 600                   | 130                   | 30                                |