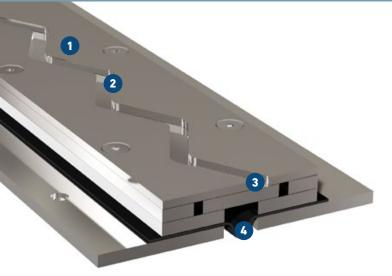

4

1

Transportation free from vibration from a wheel width of 100 mm

suitable for transport of sensitive goods

- 3 Absorbs horizontal movement (transverse and parallel) Not suitable for vertical movement
  - Additional sealing layer Watertight in connection with connection joint