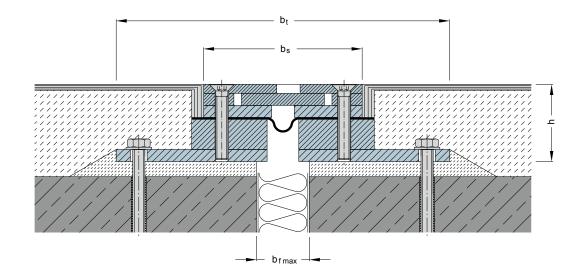

| Expansion joint<br>cover | Joint width<br>max. | Total<br>movement   | Visible<br>width             | Total width       | Joint<br>height  | Load bearing<br>capacity | Load bearing<br>capacity | Load bearing<br>capacity |
|--------------------------|---------------------|---------------------|------------------------------|-------------------|------------------|--------------------------|--------------------------|--------------------------|
|                          | <b>bf</b><br>[mm]   | <b>Δb</b> f<br>[mm] | <b>b<sub>s</sub></b><br>[mm] | <b>bt</b><br>[mm] | <b>h</b><br>[mm] | [kN]                     | [kN]                     | tyres<br>[kg/mm]         |
| STW 100/30 ES            | 35                  | 20 (±10)            | 102                          | 182               | 31               | 600                      | 150                      | 75                       |
| STW 100/50 ES            | 35                  | 20 (±10)            | 102                          | 182               | 51               | 600                      | 150                      | 75                       |
| STW 100/60 ES            | 35                  | 20 (±10)            | 102                          | 182               | 61               | 600                      | 150                      | 75                       |