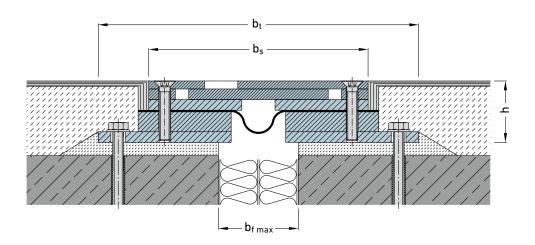

| Expansion joint cover | Joint width<br>max. | Total<br>movement       | Visible<br>width       | Total width | Joint<br>height | Load bearing capacity | Load bearing capacity | Load bearing capacity |
|-----------------------|---------------------|-------------------------|------------------------|-------------|-----------------|-----------------------|-----------------------|-----------------------|
|                       | <b>bf</b><br>[mm]   | Δb <sub>f</sub><br>[mm] | b <sub>s</sub><br>[mm] | bt<br>[mm]  | h<br>[mm]       | [kN]                  | [kN]                  | tyres<br>[kg/mm]      |
| STW 160/30 ES         | 60                  | 40 (±20)                | 163                    | 233         | 31              | 600                   | 150                   | 75                    |
| STW 160/45 ES         | 60                  | 40 (±20)                | 163                    | 233         | 46              | 600                   | 150                   | 75                    |
| STW 160/60 ES         | 60                  | 40 (±20)                | 163                    | 233         | 61              | 600                   | 150                   | 75                    |

Larger joint width or movement capacity or special heights on request.

Mounting distance: 300 mm