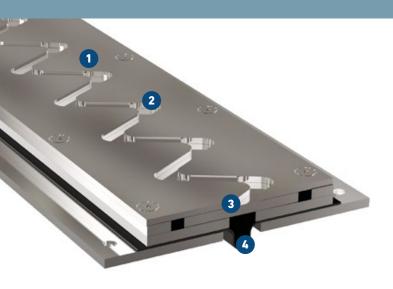

## **MIGUTRANS**

HEAVY-DUTY ALL-METAL JOINT SOLUTIONS FOR LARGE TRAFFIC LOADS

1 Steel-/Stainless steel-Combination for highest load capacity by pallet trucks, fork lift trucks, heavy lorries, special vehicles, etc.

2 Transportation free from vibration from a wheel width of 100 mm

suitable for transport of sensitive goods

Absorbs horizontal movement (transverse and parallel)

Not suitable for vertical movement

4 Additional sealing layer
Watertight in connection with connection joint