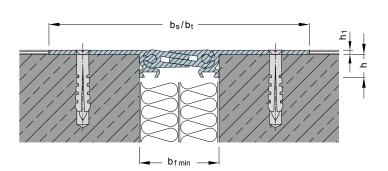

Ideal for redevelopment, refurbishment, renovation

| Expansion joint cover | Joint width<br>max. | Total<br>movement | Visible<br>width       | Total width            | Joint<br>height | Thickness of alu side plates | Load bearing capacity |
|-----------------------|---------------------|-------------------|------------------------|------------------------|-----------------|------------------------------|-----------------------|
|                       | <b>b</b> f<br>[mm]  | Δbf<br>[mm]       | b <sub>s</sub><br>[mm] | b <sub>t</sub><br>[mm] | h<br>[mm]       | <b>h1</b><br>[mm]            |                       |
| FSN 50                | 55                  | 10 (±5)           | 173                    | 173                    | 15              | 3                            | pedestrians           |

\* Light vehicles on request.

**Production length:** 4 m **Standard colour:** Aluminium **Mounting distance:** 300 mm