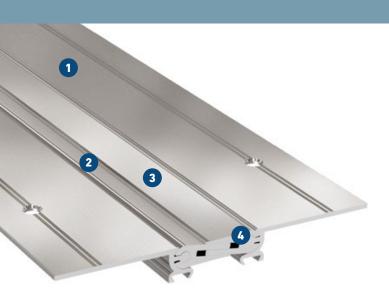

## **MIGUTRANS**

HEAVY-DUTY ALL-METAL JOINT SOLUTIONS FOR LARGE TRAFFIC LOADS

- Solid all-metal expansion joint hard wearing, maintenance-free, long lasting
- Visible surface has no gaps avoids dirt accumulation
- 3 Striated surface ensures good skid resistance
- Articulated telescoping system absorbs movement in 3 directions