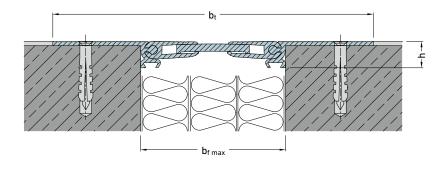

Ideal for redevelopment, refurbishment, renovation

| Expansion joint cover | Joint width<br>max. | Total<br>movement             | Visible<br>width             | Total width                  |                  | Thickness of<br>alu side plates | Load bearing<br>capacity |
|-----------------------|---------------------|-------------------------------|------------------------------|------------------------------|------------------|---------------------------------|--------------------------|
|                       | <b>bf</b><br>[mm]   | <b>Δb<sub>f</sub></b><br>[mm] | <b>b<sub>s</sub></b><br>[mm] | <b>b<sub>t</sub></b><br>[mm] | <b>h</b><br>[mm] | <b>h1</b><br>[mm]               |                          |
| FSN 99                | 100                 | 40 (±20)                      | 219                          | 219                          | 15               | 3                               | pedestrians              |