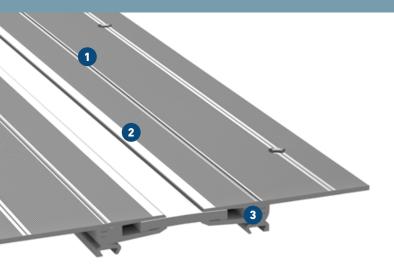

## MIGUTRANS

HEAVY-DUTY ALL-METAL JOINT SOLUTIONS FOR LARGE TRAFFIC LOADS

3

**Symmetrical visible surface has no gaps** avoids dirt accumulation

**Striated surface** ensures good skid resistance

Articulated telescoping system absorbs movement in 3 directions