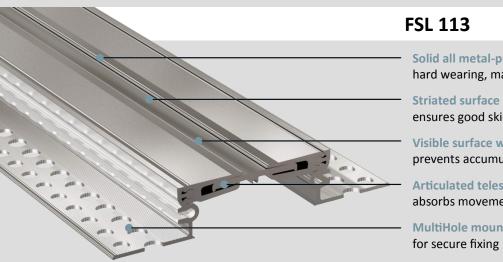

Solid all metal-profile

hard wearing, maintenance-free, long lasting

ensures good skid resistance

Visible surface without gaps prevents accumulation of dirt

**Articulated telescoping system** 

absorbs movement in 3 directions

MultiHole mounting bracket

| Profile    | Joint width<br>max.<br><b>b</b> f max.<br>[mm] | Total<br>movement<br><b>Δb<sub>f</sub></b><br>[mm] | Visible width<br>of profile<br><b>b</b> <sub>s</sub><br>[mm] | Total width of profile <b>b</b> t [mm] | Installation<br>height<br><b>h</b><br>[mm] | Load capacity |
|------------|------------------------------------------------|----------------------------------------------------|--------------------------------------------------------------|----------------------------------------|--------------------------------------------|---------------|
| FSL 113/20 | 90                                             | 45 (+/-22,5mm)                                     | 113                                                          | 200                                    | 20                                         | cars 1.2 to   |
| FSL 113/35 | 90                                             | 45 (+/-22,5mm)                                     | 113                                                          | 200                                    | 35                                         | cars 1.2 to   |
| FSL 113/50 | 90                                             | 45 (+/-22,5mm)                                     | 113                                                          | 200                                    | 50                                         | cars 1.2 to   |
| FSL 113/35 | 90                                             | 45 (+/-22,5mm)                                     | 113                                                          | 200                                    | 90                                         | cars 1.2 to   |