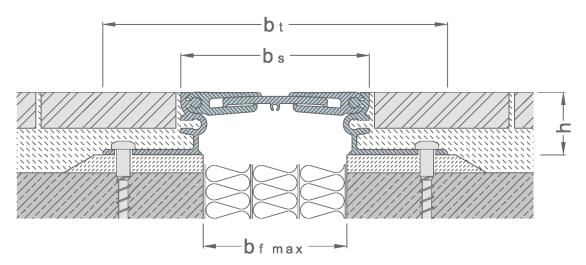

MultiHole mounting bracket

| Profile    | Joint width<br>max.<br><b>b</b> f max.<br>[mm] | Total<br>movement<br><b>Δb<sub>f</sub></b><br>[mm] | Visible width<br>of profile<br><b>b</b> <sub>s</sub><br>[mm] | Total width of profile <b>b</b> t [mm] | Installation<br>height<br><b>h</b><br>[mm] | Load capacity |
|------------|------------------------------------------------|----------------------------------------------------|--------------------------------------------------------------|----------------------------------------|--------------------------------------------|---------------|
| FSL 113/20 | 90                                             | 45 (+/-22,5mm)                                     | 113                                                          | 200                                    | 20                                         | cars 1.2 to   |
| FSL 113/35 | 90                                             | 45 (+/-22,5mm)                                     | 113                                                          | 200                                    | 35                                         | cars 1.2 to   |
| FSL 113/50 | 90                                             | 45 (+/-22,5mm)                                     | 113                                                          | 200                                    | 50                                         | cars 1.2 to   |
| FSL 113/35 | 90                                             | 45 (+/-22,5mm)                                     | 113                                                          | 200                                    | 90                                         | cars 1.2 to   |

Larger installation heights on request

**Colour:** Aluminium

**Production length:** 4 m

Vertical movement: max 13mm