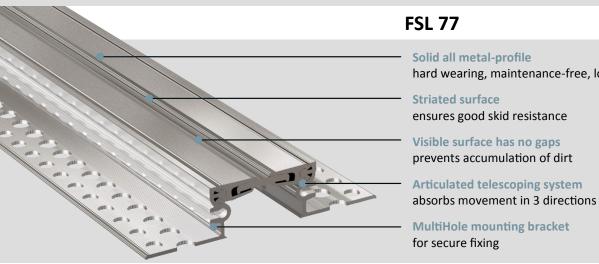

hard wearing, maintenance-free, long lasting ensures good skid resistance Visible surface has no gaps prevents accumulation of dirt **Articulated telescoping system** 

| Profile   | Joint width<br>max.<br><b>b</b> f max.<br>[mm] | Total<br>movement<br><b>Δb<sub>f</sub></b><br>[mm] | Visible width<br>of profile<br><b>b</b> <sub>s</sub><br>[mm] | Total width of profile <b>b</b> <sub>t</sub> [mm] | Installation<br>height<br><b>h</b><br>[mm] | Load capacity |
|-----------|------------------------------------------------|----------------------------------------------------|--------------------------------------------------------------|---------------------------------------------------|--------------------------------------------|---------------|
| FSL 77/20 | 50                                             | 22 (+/-11mm)                                       | 77                                                           | 164                                               | 20                                         | cars 1.2 to   |
| FSL 77/35 | 50                                             | 22 (+/-11mm)                                       | 77                                                           | 164                                               | 35                                         | cars 1.2 to   |
| FSL 77/50 | 50                                             | 22 (+/-11mm)                                       | 77                                                           | 164                                               | 50                                         | cars 1.2 to   |
| FSL 77/90 | 50                                             | 22 (+/-11mm)                                       | 77                                                           | 164                                               | 90                                         | cars 1.2 to   |