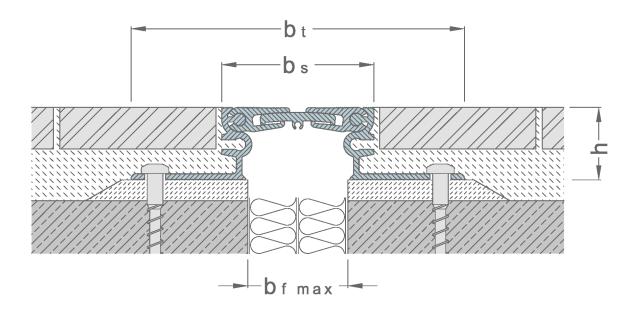

hard wearing, maintenance-free, long lasting ensures good skid resistance Visible surface has no gaps prevents accumulation of dirt **Articulated telescoping system** 

| Profile   | Joint width<br>max.<br><b>b</b> f max.<br>[mm] | Total<br>movement<br><b>Δb<sub>f</sub></b><br>[mm] | Visible width<br>of profile<br><b>b</b> <sub>s</sub><br>[mm] | Total width of profile <b>b</b> <sub>t</sub> [mm] | Installation<br>height<br><b>h</b><br>[mm] | Load capacity |
|-----------|------------------------------------------------|----------------------------------------------------|--------------------------------------------------------------|---------------------------------------------------|--------------------------------------------|---------------|
| FSL 77/20 | 50                                             | 22 (+/-11mm)                                       | 77                                                           | 164                                               | 20                                         | cars 1.2 to   |
| FSL 77/35 | 50                                             | 22 (+/-11mm)                                       | 77                                                           | 164                                               | 35                                         | cars 1.2 to   |
| FSL 77/50 | 50                                             | 22 (+/-11mm)                                       | 77                                                           | 164                                               | 50                                         | cars 1.2 to   |
| FSL 77/90 | 50                                             | 22 (+/-11mm)                                       | 77                                                           | 164                                               | 90                                         | cars 1.2 to   |